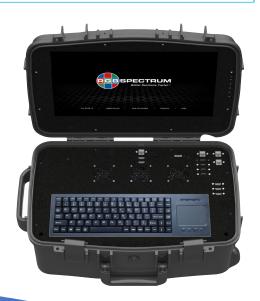

## IPX Flyaway Kit

## A Mobile Ops Center Solution

The *IPX* Flyaway Kit<sup>™</sup> is designed for command-and-control applications, combining real-time, low latency video processing, multi-signal encoding/ decoding, built-in and external display, and secure wireless connectivity. At its core is the IPX video processor, which integrates internal and external computer and camera resources, and remote video sources via LAN/WAN connectivity.