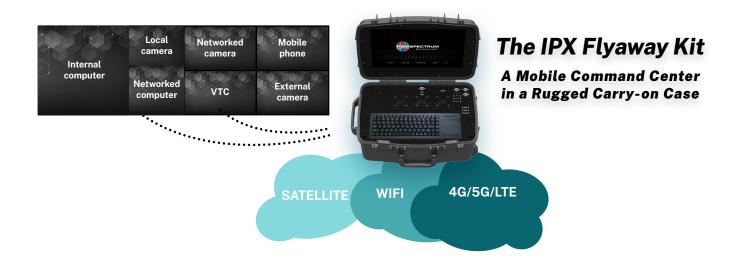

## A Mobile Ops Center Solution

The *IPX* Flyaway Kit<sup>™</sup> is designed for command-and-control applications, combining real-time, low latency video processing, multi-signal encoding/ decoding, built-in and external display, and secure wireless connectivity. At its core is the IPX video processor, which integrates internal and external computer and camera resources, and remote video sources via LAN/WAN connectivity.

The *IPX* Flyaway Kit includes RGB Spectrum's *Zio*® Video-over-IP platform, offering local display for situational awareness and advanced network communications for transmitting a common operating picture to remote facilities and mobile devices.

- Video Signal Aggregation: Multiviews up to eight local and remote visual sources for internal and video wall display, and for transmission to remote facilities and mobile devices.
- Advanced Connectivity: Bonds together multiple networks via a 4G/5G/LTE/SAT Wi-Fi Gateway for improved network resiliency, enhanced coverage, and increased bandwidth.
- Plug and Play Integration: Easily accommodates external PCs, systems, displays, and sensors.