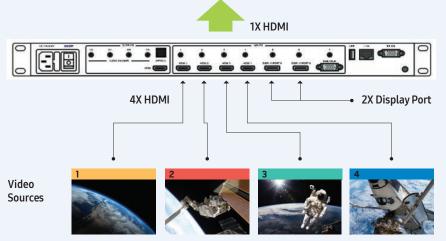

# **QuadView UHDx Multiviewer**

RGB Spectrum's QuadView UHDx is an entry-level video wall processor capable of displaying up to 4 simultaneous real-time images on a large format display. The feature-rich QuadView UHDx delivers superior multi-image quality at up to 4K 60Hz resolution. It auto-senses the number of connected sources, automatically switching layouts based on the addition or subtraction of a connected PC, thus eliminating the need for more sophisticated programming. QuadView UHDx supports HDCP2.2 for all next generation 4K sources, including Blu-ray Player, gaming consoles, TV set top boxes, Apple TV 4K, Roku 4K, etc. The unit offers internal switching of up to 6 input signals.

- Optional integrated KVM control for up to 4 sources simultaneously with a single keyboard & mouse
- Customizable display layouts
- Switched inputs: 4x HDMI and 2x DisplayPort
- Auto source detect and display layout capability
- HDMI 2.0 output
- HDCP 2.2 & 1.4 support
- Analog and digital audio switching and embedded audio with de-embedding
- Borders and labels
- Source cropping