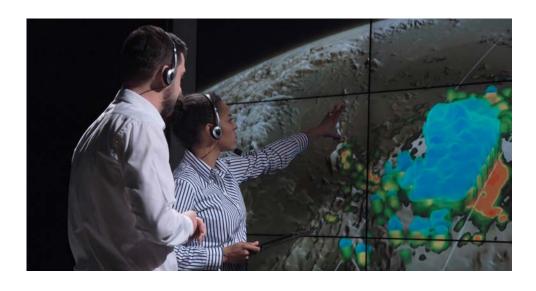

# **RGB Spectrum Video Wall Processors**

RGB video wall processors enable real -time, high-resolution display of multiple sources across Samsung LED or LCD video walls, or even a single display. With big data getting bigger every day, visualizing a variety of content and sharing information for collaborative analysis means it's crucial to choose the display solution that best meets your needs.