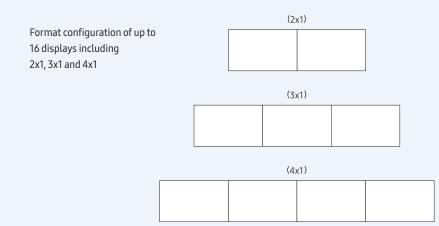

# Format configuration of up to 16 displays including 2x2, 3x2, 4x2, 4x4 and 8x2