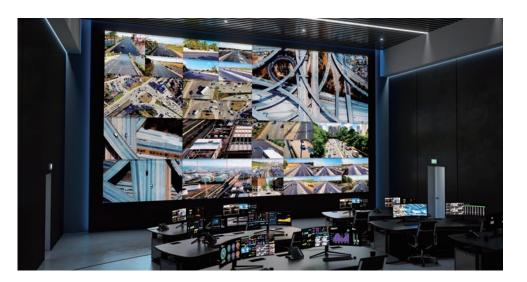

### Best-in-class Visual Display Technology

In mission-critical environments display technology must deliver superior visual performance and clarity to enable effective information monitoring and interpretation. In addition, control room digital displays must maximize the use of the space effectively. Samsung displays and RGB Spectrum video processors are utilized in the most demanding environments to build command and dispatch systems that can help prevent emergencies and manage events. Samsung displays are ideal for deploying solutions that offer picture accuracy, solution flexibility, and data integration for effective monitoring.

### Samsung LED Signage

Samsung's large-scale indoor LED display options including The Wall and IF series ensure optimal and uninterrupted picture quality for indoor environments, while enabling reliable and efficient operations.