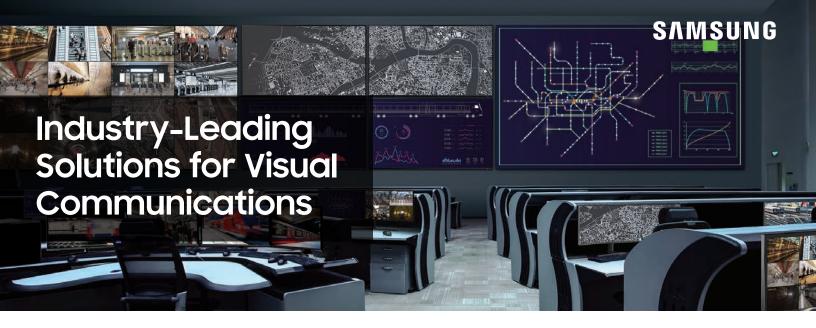

# Samsung and RGB Spectrum deliver comprehensive solutions for mission-critical environments for every size and need.

Video walls are an especially effective form of communication in control rooms and other collaborative environments, where operations personnel share information, work together, and interact for critical decision making.

Industry leaders Samsung, RGB Spectrum and Synnex have joined forces to offer a best-in-class combination of video wall processors and displays that create stunning, multi-image video walls optimized for applications from digital signage to control rooms and operations centers.

These comprehensive solution bundles combine industry leading video wall display technology from Samsung with widely deployed video wall processors from RGB Spectrum and are available through Synnex.