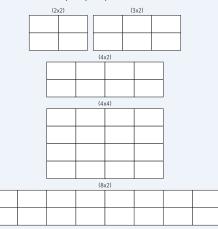

# Format configuration of up to 16 displays including 2x2, 3x2, 4x2, 4x4 and 8x2