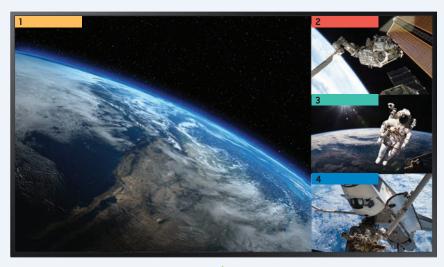

# **QuadView UHDx Multiviewer**

RGB Spectrum's QuadView UHDx is an entry-level video wall processor capable of displaying up to 4 simultaneous real-time images on a large format display. The feature-rich QuadView UHDx delivers superior multi-image quality at up to 4K 60Hz resolution. It auto-senses the number of connected sources, automatically switching layouts based on the addition or subtraction of a connected PC, thus eliminating the need for more sophisticated programming. QuadView UHDx supports HDCP2.2 for all next generation 4K sources, including Blu-ray Player, gaming consoles, TV set top boxes, Apple TV 4K, Roku 4K, etc. The unit offers internal switching of up to 6 input signals.