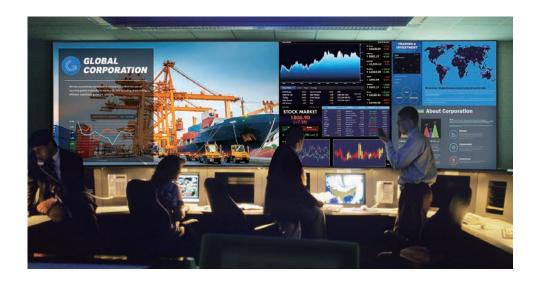

# **RGB Spectrum Video Wall Processors**

RGB video wall processors enable real -time, high-resolution display of multiple sources across Samsung LED or LCD video walls, or even a single display. With big data getting bigger every day, visualizing a variety of content and sharing information for collaborative analysis means it's crucial to choose the display solution that best meets your needs.